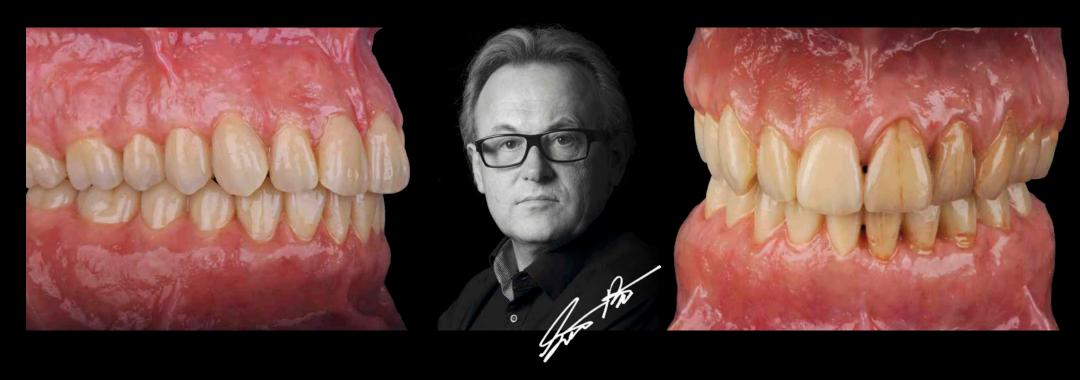

## PINK THE GUM

by German Bär

Applying CRB 1 to a framework sandblasted with 50  $\mu$ m Al<sub>2</sub>O<sub>3</sub> at 2 bar, leave for 10 sec

Applying CRB 2, leave for 10 sec, light-curing for 3 min

Applying the whitish parts of the attached gingiva with Ceramage UP ODA1 and a brush