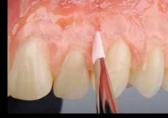

## PINK THE GUM

by German Bär

Applying CRB 1 to a framework sandblasted with 50  $\mu$ m Al<sub>2</sub>O<sub>3</sub> at 2 bar, leave for 10 sec

Applying CRB 2, leave for 10 sec, light-curing for 3 min

Applying the whitish parts of the attached gingiva with Ceramage UP ODA1 and a brush