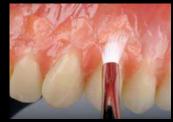

## PINK THE GUM

by German Bär

Applying CRB 1 to a framework sandblasted with 50  $\mu$ m Al<sub>2</sub>O<sub>3</sub> at 2 bar, leave for 10 sec

Applying CRB 2, leave for 10 sec, light-curing for 3 min

Applying the whitish parts of the attached gingiva with Ceramage UP ODA1 and a brush