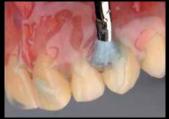

## PINK THE GUM

by German Bär

Applying CRB 1 to a framework sandblasted with 50  $\mu$ m Al<sub>2</sub>O<sub>3</sub> at 2 bar, leave for 10 sec

Applying CRB 2, leave for 10 sec, light-curing for 3 min

Applying the whitish parts of the attached gingiva with Ceramage UP ODA1 and a brush