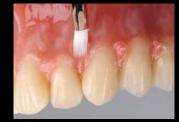

Creating the red blood vessels of the mucosa with Lite Art R (Red)

Creating the blue blood vessels of the mucosa with Lite Art BI-G (Blue Gray)

Applying Ceramage UP GUM-T

Sculpting and covering the vessels of the mucosa with a flat brush, light-curing for 60 sec