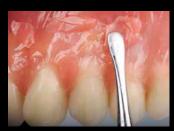

Applying Ceramage GUM-D to the areas between the alveoli and to the interdental papillae

Anatomically presculpting the areas between the alveoli with a flat brush

Anatomically presculpting the interdental papillae with a flat brush