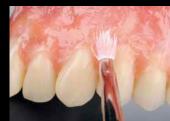

Creating the red blood vessels of the mucosa with Lite Art R (Red)

Creating the blue blood vessels of the mucosa with Lite Art BI-G (Blue Gray)

Applying Ceramage UP GUM-T

Sculpting and covering the vessels of the mucosa with a flat brush, light-curing for 60 sec