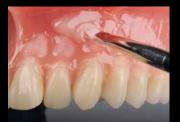

Applying the free gingiva with Ceramage GUM-L

Anatomically presculpting the free gingiva with a flat brush

Applying Ceramage GUM-T

Anatomically presculpting the mucogingival junction with a flat brush

Final sculpting and completion with Ceramage GUM-T and a flat brush, light-curing for 60 sec

Applying Oxy-Barrier prior to final polymerisation, then final light-curing for 3 min

Finishing with Dura-Green

Prepolishing with SoftCut

Polishing with Dura-Polish

High-gloss polishing with Dura-Polish DIA