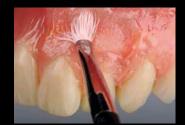

Applying Ceramage GUM-Or to the attached gingiva

Anatomically presculpting the attached gingiva with a flat brush

Applying Ceramage GUM-D to the mucogingival junction

Presculpting the material with a flat brush, blending into the mucosa

Applying the free gingiva with Ceramage GUM-L

Anatomically presculpting the free gingiva with a flat brush

Applying Ceramage GUM-T

Anatomically presculpting the mucogingival junction with a flat brush

Final sculpting and completion with Ceramage GUM-T and a flat brush, light-curing for 60 sec