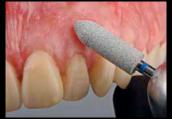

Applying Oxy-Barrier prior to final polymerisation, then final light-curing for 3 min

Finishing with Dura-Green

Prepolishing with SoftCut

Polishing with Dura-Polish

High-gloss polishing with Dura-Polish DIA