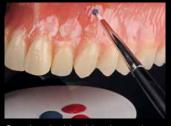

Creating the red blood vessels of the mucosa with Lite Art R (Red)

Creating the blue blood vessels of the mucosa with Lite Art BI-G (Blue Gray)

Applying Ceramage UP GUM-T

Sculpting and covering the vessels of the mucosa with a flat brush, light-curing for 60 sec