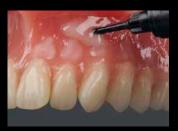

Applying Ceramage GUM-D to the areas between the alveoli and to the interdental papillae

Anatomically presculpting the areas between the alveoli with a flat brush

Anatomically presculpting the interdental papillae with a flat brush

Applying Ceramage GUM-Or to the attached gingiva

Anatomically presculpting the attached gingiva with a flat brush

Applying Ceramage GUM-D to the mucogingival junction

Presculpting the material with a flat brush, blending into the mucosa