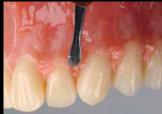

## PINK THE GUM

by German Bär

Applying CRB 1 to a framework sandblasted with 50  $\mu$ m Al<sub>2</sub>O<sub>3</sub> at 2 bar, leave for 10 sec

Applying CRB 2, leave for 10 sec, light-curing for 3 min

Applying the whitish parts of the attached gingiva with Ceramage UP ODA1 and a brush