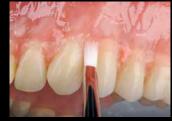

Applying Ceramage GUM-D to the areas between the alveoli and to the interdental papillae

Anatomically presculpting the areas between the alveoli with a flat brush

Anatomically presculpting the interdental papillae with a flat brush

Applying Ceramage GUM-Or to the attached gingiva

Anatomically presculpting the attached gingiva with a flat brush

Applying Ceramage GUM-D to the mucogingival junction

Presculpting the material with a flat brush, blending into the mucosa