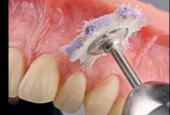

Applying Ceramage GUM-D to the areas between the alveoli and to the interdental papillae

Anatomically presculpting the areas between the alveoli with a flat brush

Anatomically presculpting the interdental papillae with a flat brush

Applying Ceramage GUM-Or to the attached gingiva

Anatomically presculpting the attached gingiva with a flat brush

Applying Ceramage GUM-D to the mucogingival junction

Presculpting the material with a flat brush, blending into the mucosa