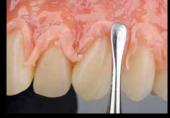

Applying Ceramage GUM-Or to the attached gingiva

Anatomically presculpting the attached gingiva with a flat brush

Applying Ceramage GUM-D to the mucogingival junction

Presculpting the material with a flat brush, blending into the mucosa