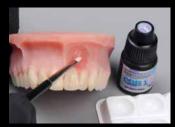

## PINK THE GUM

by German Bär

Applying CRB 1 to a framework sandblasted with 50  $\mu$ m Al<sub>2</sub>O<sub>3</sub> at 2 bar, leave for 10 sec

Applying CRB 2, leave for 10 sec, light-curing for 3 min

Applying the whitish parts of the attached gingiva with Ceramage UP ODA1 and a brush