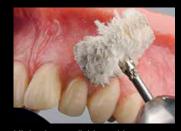

## PINK THE GUM

by German Bär

Applying CRB 1 to a framework sandblasted with 50  $\mu$ m Al<sub>2</sub>O<sub>3</sub> at 2 bar, leave for 10 sec

Applying CRB 2, leave for 10 sec, light-curing for 3 min

Applying the whitish parts of the attached gingiva with Ceramage UP ODA1 and a brush