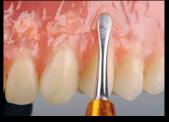

Applying the free gingiva with Ceramage GUM-L

Anatomically presculpting the free gingiva with a flat brush

Applying Ceramage GUM-T

Anatomically presculpting the mucogingival junction with a flat brush

Final sculpting and completion with Ceramage GUM-T and a flat brush, light-curing for 60 sec