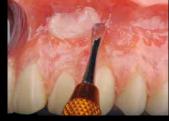

Creating the red blood vessels of the mucosa with Lite Art R (Red)

Creating the blue blood vessels of the mucosa with Lite Art BI-G (Blue Gray)

Applying Ceramage UP GUM-T

Sculpting and covering the vessels of the mucosa with a flat brush, light-curing for 60 sec