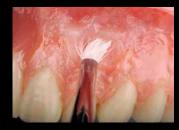

Applying Ceramage GUM-D to the areas between the alveoli and to the interdental papillae

Anatomically presculpting the areas between the alveoli with a flat brush

Anatomically presculpting the interdental papillae with a flat brush