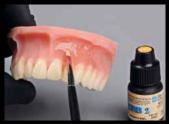

Creating the red blood vessels of the mucosa with Lite Art R (Red)

Creating the blue blood vessels of the mucosa with Lite Art BI-G (Blue Gray)

Applying Ceramage UP GUM-T

Sculpting and covering the vessels of the mucosa with a flat brush, light-curing for 60 sec

Applying Ceramage GUM-D to the areas between the alveoli and to the interdental papillae

Anatomically presculpting the areas between the alveoli with a flat brush

Anatomically presculpting the interdental papillae with a flat brush