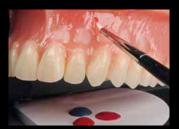

## PINK THE GUM

by German Bär

Applying CRB 1 to a framework sandblasted with 50  $\mu$ m Al<sub>2</sub>O<sub>3</sub> at 2 bar, leave for 10 sec

Applying CRB 2, leave for 10 sec, light-curing for 3 min

Applying the whitish parts of the attached gingiva with Ceramage UP ODA1 and a brush