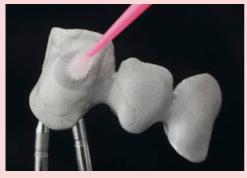

## For strong bonds

- between light-cured opaque resins and frameworks
- in the fabrication and repair of resin-veneered restorations
- in the intraoral and extraoral repair of PFM restorations
- between denture resins and metal bases
- between resins and orthodontic appliances

SHOFU Universal Primer, the successor to the proven SHOFU MZ Primer Plus, is the universal solution for bonding resins to CAD/CAM metal and zirconia frameworks, thanks to its wide range of indications and quick and easy handling without any further accessories or heat treatments.