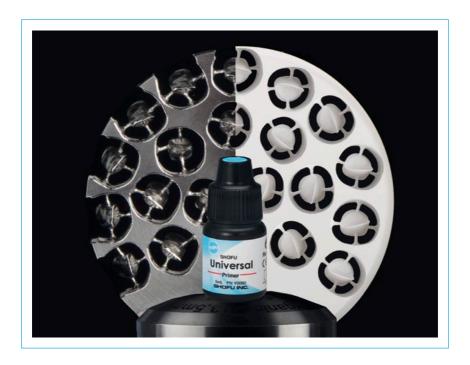

# SHOFU Universal Primer

Easy, efficient and universal

SHOFU Universal Primer reliably bonds resins to all dental alloys, zirconia and alumina

In combination with SHOFU Universal Pre-Opaque, SHOFU Universal Primer creates durable bonds, even in a moist environment, and allows you to apply resins to metal frameworks without any mechanical retention.

#### SHOFU Universal Primer

Contents 5 ml. PN Y0060