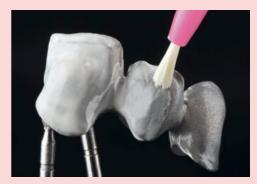

## For strong bonds

- between light-cured opaque resins and frameworks
- in the fabrication and repair of resin-veneered restorations
- in the intraoral and extraoral repair of PFM restorations
- between denture resins and metal bases
- between resins and orthodontic appliances

SHOFU Universal Primer, the successor to the proven SHOFU MZ Primer Plus, is the universal solution for bonding resins to CAD/CAM metal and zirconia frameworks, thanks to its wide range of indications and quick and easy handling without any further accessories or heat treatments.