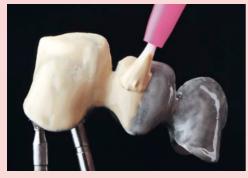

## For strong bonds

- between light-cured opaque resins and frameworks
- in the fabrication and repair of resin-veneered restorations
- in the intraoral and extraoral repair of PFM restorations
- between denture resins and metal bases
- between resins and orthodontic appliances

SHOFU Universal Primer, the successor to the proven SHOFU MZ Primer Plus, is the universal solution for bonding resins to CAD/CAM metal and zirconia frameworks, thanks to its wide range of indications and quick and easy handling without any further accessories or heat treatments.