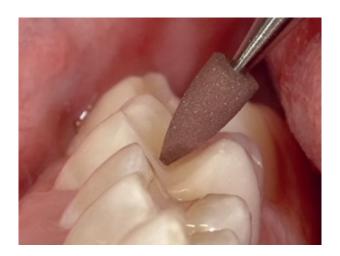

## Brownie - Greenie - Supergreenie

Universal polishers

These silicone polishers impregnated with abrasive particles quickly polish dental restorations to an excellent gloss. Brownies are used for prepolishing, Greenies for polishing and Supergreenies (with yellow banded shank) for super-polishing. Thanks to the high quality of their abrasive particles, the silicone polishers alone create a high gloss; there is no need for additional polishing paste.

## Indications

DENTAL PRACTICE

Intraoral prepolishing, polishing and superpolishing of all types of restorative materials.

LABORATORY

Prepolishing, polishing and super-polishing of all types of restorative materials