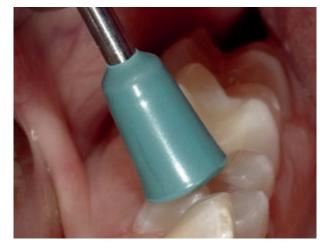

## Brownie - Greenie - Supergreenie

Universal polishers

These silicone polishers impregnated with abrasive particles quickly polish dental restorations to an excellent gloss. Brownies are used for prepolishing, Greenies for polishing and Supergreenies (with yellow banded shank) for super-polishing. Thanks to the high quality of their abrasive particles, the silicone polishers alone create a high gloss; there is no need for additional polishing paste.

## Indications

DENTAL PRACTICE

Intraoral prepolishing, polishing and superpolishing of all types of restorative materials.

LABORATORY

Prepolishing, polishing and super-polishing of all types of restorative materials