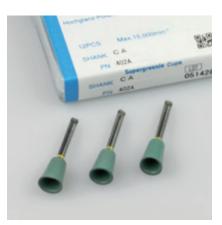

## Brownie - Greenie - Supergreenie

Universal polishers

These silicone polishers impregnated with abrasive particles quickly polish dental restorations to an excellent gloss. Brownies are used for prepolishing, Greenies for polishing and Supergreenies (with yellow banded shank) for super-polishing. Thanks to the high quality of their abrasive particles, the silicone polishers alone create a high gloss; there is no need for additional polishing paste.

|              | Shape      | Cup  | Minipoint | KN7  | PC2  | WH6  | Floppie | Disk | Unmounted wheel |
|--------------|------------|------|-----------|------|------|------|---------|------|-----------------|
|              | ISO No.    | 065  | 030       | 125  | 050  | 120  | 220     | 160  | 220             |
| Brownie      | HP 12 pcs. |      |           | 0271 | 0272 | 0273 | 0458    |      | 0453            |
|              | CA 12 pcs. | 0401 | 0403      | 0281 | 0282 | 0283 |         | 0405 |                 |
|              | CA 72 pcs. | H401 | H403      |      |      |      |         |      |                 |
|              | FG 12 pcs. | 0411 | 0413      |      |      |      |         |      |                 |
|              | FG 72 pcs. | H411 | H413      |      |      |      |         |      |                 |
| Greenie      | HP 12 pcs. |      |           | 0274 | 0275 | 0276 | 0459    |      | 0454            |
|              | CA 12 pcs. | 0402 | 0404      | 0284 | 0285 | 0286 |         | 0406 |                 |
|              | CA 72 pcs. | H402 | H404      |      |      |      |         |      |                 |
|              | FG 12 pcs. | 0412 | 0414      |      |      |      |         |      |                 |
|              | FG 72 pcs. | H412 | H414      |      |      |      |         |      |                 |
| Supergreenie | HP 12 pcs. |      |           | 0277 | 0278 | 0279 |         |      | 454A            |
|              | CA 12 pcs. | 402A | 404B      | 0287 | 0288 | 0289 |         |      |                 |
|              | FG 12 pcs. | 412A | 414B      |      |      |      |         |      |                 |

Brownie, Greenie and Supergreenie polishers are available in boxes of 12 pieces. Brownie and Greenie cups and minipoints for contraangles and turbines are also available in economical laboratory packs of 72 pieces.