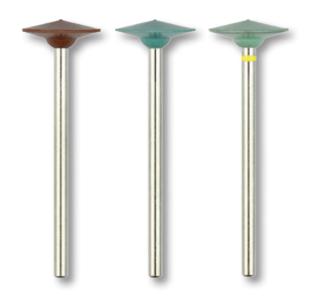

## Brownie - Greenie - Supergreenie

Universal polishers

These silicone polishers impregnated with abrasive particles quickly polish dental restorations to an excellent gloss. Brownies are used for prepolishing, Greenies for polishing and Supergreenies (with yellow banded shank) for super-polishing. Thanks to the high quality of their abrasive particles, the silicone polishers alone create a high gloss; there is no need for additional polishing paste.

## highlights

High gloss in three polishing steps

Precise, calibrated concentricity

Customisable

Low vibration polish

Optimal ratio of speed and contact pressure

Low heat generation

Fast and efficient use

Brownie, Greenie and Supergreenie polishers are available in boxes of 12 pieces. Brownie and Greenie cups and minipoints for contraangles and turbines are also available in economical laboratory packs of 72 pieces.