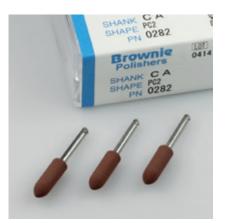

## Brownie - Greenie - Supergreenie

Universal polishers

These silicone polishers impregnated with abrasive particles quickly polish dental restorations to an excellent gloss. Brownies are used for prepolishing, Greenies for polishing and Supergreenies (with yellow banded shank) for super-polishing. Thanks to the high quality of their abrasive particles, the silicone polishers alone create a high gloss; there is no need for additional polishing paste.

|              | Shape      | Cup  | Minipoint | KN7  | PC2  | WH6  | Floppie | Disk | Unmounted wheel |
|--------------|------------|------|-----------|------|------|------|---------|------|-----------------|
|              | ISO No.    | 065  | 030       | 125  | 050  | 120  | 220     | 160  | 220             |
| Brownie      | HP 12 pcs. |      |           | 0271 | 0272 | 0273 | 0458    |      | 0453            |
|              | CA 12 pcs. | 0401 | 0403      | 0281 | 0282 | 0283 |         | 0405 |                 |
|              | CA 72 pcs. | H401 | H403      |      |      |      |         |      |                 |
|              | FG 12 pcs. | 0411 | 0413      |      |      |      |         |      |                 |
|              | FG 72 pcs. | H411 | H413      |      |      |      |         |      |                 |
| Greenie      | HP 12 pcs. |      |           | 0274 | 0275 | 0276 | 0459    |      | 0454            |
|              | CA 12 pcs. | 0402 | 0404      | 0284 | 0285 | 0286 |         | 0406 |                 |
|              | CA 72 pcs. | H402 | H404      |      |      |      |         |      |                 |
|              | FG 12 pcs. | 0412 | 0414      |      |      |      |         |      |                 |
|              | FG 72 pcs. | H412 | H414      |      |      |      |         |      |                 |
| Supergreenie | HP 12 pcs. |      |           | 0277 | 0278 | 0279 |         |      | 454A            |
|              | CA 12 pcs. | 402A | 404B      | 0287 | 0288 | 0289 |         |      |                 |
|              | FG 12 pcs. | 412A | 414B      |      |      |      |         |      |                 |

Brownie, Greenie and Supergreenie polishers are available in boxes of 12 pieces. Brownie and Greenie cups and minipoints for contraangles and turbines are also available in economical laboratory packs of 72 pieces.