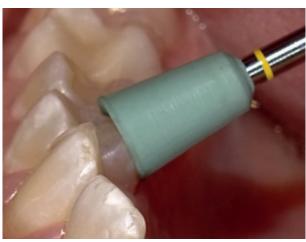

## Brownie - Greenie - Supergreenie

Universal polishers

These silicone polishers impregnated with abrasive particles quickly polish dental restorations to an excellent gloss. Brownies are used for prepolishing, Greenies for polishing and Supergreenies (with yellow banded shank) for super-polishing. Thanks to the high quality of their abrasive particles, the silicone polishers alone create a high gloss; there is no need for additional polishing paste.

## Indications

DENTAL PRACTICE

Intraoral prepolishing, polishing and superpolishing of all types of restorative materials.

LABORATORY

Prepolishing, polishing and super-polishing of all types of restorative materials