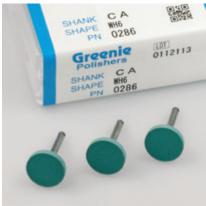

## Brownie - Greenie - Supergreenie

Universal polishers

These silicone polishers impregnated with abrasive particles quickly polish dental restorations to an excellent gloss. Brownies are used for prepolishing, Greenies for polishing and Supergreenies (with yellow banded shank) for super-polishing. Thanks to the high quality of their abrasive particles, the silicone polishers alone create a high gloss; there is no need for additional polishing paste.

|              | Shape      | Cup  | Minipoint | KN7  | PC2  | WH6  | Floppie | Disk | Unmounted wheel |
|--------------|------------|------|-----------|------|------|------|---------|------|-----------------|
|              | ISO No.    | 065  | 030       | 125  | 050  | 120  | 220     | 160  | 220             |
| Brownie      | HP 12 pcs. |      |           | 0271 | 0272 | 0273 | 0458    |      | 0453            |
|              | CA 12 pcs. | 0401 | 0403      | 0281 | 0282 | 0283 |         | 0405 |                 |
|              | CA 72 pcs. | H401 | H403      |      |      |      |         |      |                 |
|              | FG 12 pcs. | 0411 | 0413      |      |      |      |         |      |                 |
|              | FG 72 pcs. | H411 | H413      |      |      |      |         |      |                 |
| Greenie      | HP 12 pcs. |      |           | 0274 | 0275 | 0276 | 0459    |      | 0454            |
|              | CA 12 pcs. | 0402 | 0404      | 0284 | 0285 | 0286 |         | 0406 |                 |
|              | CA 72 pcs. | H402 | H404      |      |      |      |         |      |                 |
|              | FG 12 pcs. | 0412 | 0414      |      |      |      |         |      |                 |
|              | FG 72 pcs. | H412 | H414      |      |      |      |         |      |                 |
| Supergreenie | HP 12 pcs. |      |           | 0277 | 0278 | 0279 |         |      | 454A            |
|              | CA 12 pcs. | 402A | 404B      | 0287 | 0288 | 0289 |         |      |                 |
|              | FG 12 pcs. | 412A | 414B      |      |      |      |         |      |                 |

Brownie, Greenie and Supergreenie polishers are available in boxes of 12 pieces. Brownie and Greenie cups and minipoints for contraangles and turbines are also available in economical laboratory packs of 72 pieces.