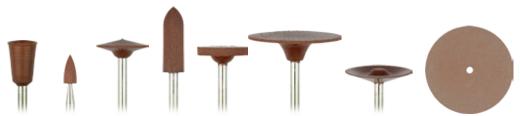

## Brownie - Greenie - Supergreenie

Universal polishers

These silicone polishers impregnated with abrasive particles quickly polish dental restorations to an excellent gloss. Brownies are used for prepolishing, Greenies for polishing and Supergreenies (with yellow banded shank) for super-polishing. Thanks to the high quality of their abrasive particles, the silicone polishers alone create a high gloss; there is no need for additional polishing paste.

|              | Shape      | Cup  | Minipoint | KN7  | PC2  | WH6  | Floppie | Disk | Unmounted wheel |
|--------------|------------|------|-----------|------|------|------|---------|------|-----------------|
|              | ISO No.    | 065  | 030       | 125  | 050  | 120  | 220     | 160  | 220             |
| Brownie      | HP 12 pcs. |      |           | 0271 | 0272 | 0273 | 0458    |      | 0453            |
|              | CA 12 pcs. | 0401 | 0403      | 0281 | 0282 | 0283 |         | 0405 |                 |
|              | CA 72 pcs. | H401 | H403      |      |      |      |         |      |                 |
|              | FG 12 pcs. | 0411 | 0413      |      |      |      |         |      |                 |
|              | FG 72 pcs. | H411 | H413      |      |      |      |         |      |                 |
| Greenie      | HP 12 pcs. |      |           | 0274 | 0275 | 0276 | 0459    |      | 0454            |
|              | CA 12 pcs. | 0402 | 0404      | 0284 | 0285 | 0286 |         | 0406 |                 |
|              | CA 72 pcs. | H402 | H404      |      |      |      |         |      |                 |
|              | FG 12 pcs. | 0412 | 0414      |      |      |      |         |      |                 |
|              | FG 72 pcs. | H412 | H414      |      |      |      |         |      |                 |
| Supergreenie | HP 12 pcs. |      |           | 0277 | 0278 | 0279 |         |      | 454A            |
|              | CA 12 pcs. | 402A | 404B      | 0287 | 0288 | 0289 |         |      |                 |
|              | FG 12 pcs. | 412A | 414B      |      |      |      |         |      |                 |