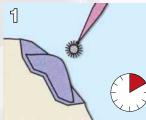

### Easy and fast application

Apply CRB 1 / leave for 10 sec

Apply CRB 2 / leave for 10 sec

Light-cure for 20 sec / ready for composite application