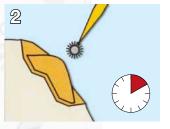

### Easy and fast application

Apply CRB 1 / leave for 10 sec

Apply CRB 2 / leave for 10 sec

Light-cure for 20 sec / ready for composite application