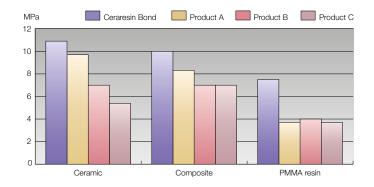

Even in the long term, the strong bonds created with **Ceraresin Bond** are durable without compromise.

Bond strengths of composites to different materials with **Ceraresin Bond** compared with ceramic/resin bonding systems of other manufacturers