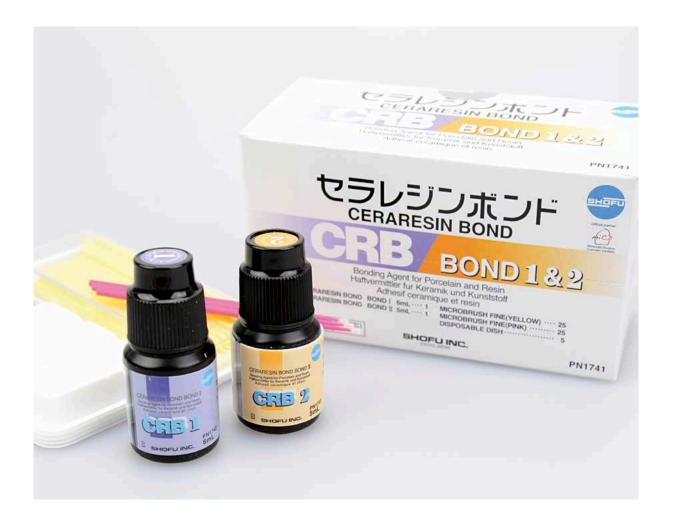

## CRB – Ceraresin Bond

The **Ceraresin Bond** system allows you to reliably and durably bond a wide variety of dental materials both intra- and extraorally.

**Ceraresin Bond** can be used, for example, to quickly and efficiently repair or complete porcelain restorations with light-cured materials. Moreover, **CRB** reliably bonds light-cured veneering composites to self-cured resins, or to each other. And there are no limits to individualising denture teeth with light-cured veneering materials.

11 Kamitakamatsu-cho, Fukuine, Higashiyama-ku, Kyoto 605-0983, Japan

EC REP SHOFU DENTAL GmbH An der Pönt 70, 40885 Ratingen, Germany www.shofu.com

Manufacturer

SHOFU INC.

CRB Kit, PN 1741