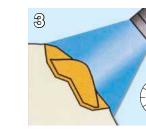

### Easy and fast application

Apply CRB 1 / leave for 10 sec

Apply CRB 2 / leave for 10 sec

Light-cure for 20 sec / ready for composite application