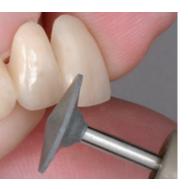

## **Indications**

- CeraMaster Coarse polishers are designed for a quick finishing and prepolishing of ceramic restorations in one step only. They work excellently even when adjusting margins of all-ceramic frameworks made of alumina or zirconia.
- For super-polishing CeraMaster polishers are recommended. When using the CeraMaster polishers there is no need to use an additional polishing paste, as the high shine is produced by using the diamond-impregnated silicone polishers themselves.