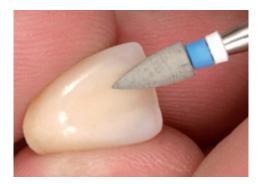

## **Indications**

- CeraMaster Coarse polishers are designed for a quick finishing and prepolishing of ceramic restorations in one step only. They work excellently even when adjusting margins of all-ceramic frameworks made of alumina or zirconia.
- For super-polishing CeraMaster polishers are recommended. When using the CeraMaster polishers there is no need to use an additional polishing paste, as the high shine is produced by using the diamond-impregnated silicone polishers themselves.