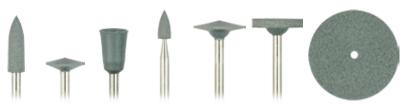

|                      | Shape   | Bullet | Knife | Cup  | Minipoint | KN7  | WH6  | Unmounted wheel |
|----------------------|---------|--------|-------|------|-----------|------|------|-----------------|
|                      | ISO No. | 040    | 090   | 065  | 030       | 125  | 120  | 220             |
| CeraMaster<br>Coarse | HP      | 126C   |       |      | 129C      | 127C | 128C | 1320            |
|                      | CA      | 121C   | 122C  | 123C | 124C      |      |      |                 |
| CeraMaster           | HP      | 0126   |       |      | 0129      | 0127 | 0128 |                 |
|                      | CA      | 0121   | 0122  | 0123 | 0124      |      |      |                 |