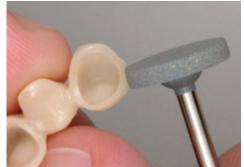

## **Indications**

- CeraMaster Coarse polishers are designed for a quick finishing and prepolishing of ceramic restorations in one step only. They work excellently even when adjusting margins of all-ceramic frameworks made of alumina or zirconia.
- For super-polishing CeraMaster polishers are recommended. When using the CeraMaster polishers there is no need to use an additional polishing paste, as the high shine is produced by using the diamond-impregnated silicone polishers themselves.