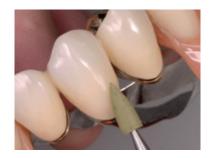

## For composite

The silicone polishers are integrated with a carefully balanced blend of diamond particles. They are durable and designed for a quick finishing and polishing of composite restorations to provide a uniform and smooth surface.

## Indications

- CompoMaster Coarse polishers have been designed for contouring and prepolishing composite surfaces in one step.
- CompoMaster instruments subsequently polish the restorations.

When using the CeraMaster/-Coarse and CompoMaster/-Coarse polishers intraorally, operate each polisher under dry conditions with intermittent strokes and supply compressed air to avoid overheating of the composite and to protect the pulp.