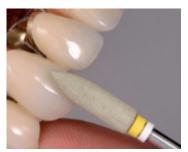

## For composite

The silicone polishers are integrated with a carefully balanced blend of diamond particles. They are durable and designed for a quick finishing and polishing of composite restorations to provide a uniform and smooth surface.

The combination of the different grits of CompoMaster Coarse and the finer CompoMaster polishers (with yellow and white banded shank) is an efficient concept for homogeneous surface treatment.