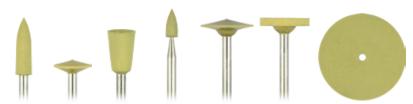

|                       | Shape   | Bullet | Knife | Cup  | Minipoint | KN7  | WH6  | Unmounted wheel |
|-----------------------|---------|--------|-------|------|-----------|------|------|-----------------|
|                       | ISO No. | 040    | 090   | 065  | 030       | 125  | 120  | 220             |
| CompoMaster<br>Coarse | HP      | 116C   |       |      | 119C      | 117C | 118C | 1310            |
|                       | CA      | 111C   | 112C  | 113C | 114C      |      |      |                 |
| CompoMaster           | HP      | 0116   |       |      | 0119      | 0117 | 0118 |                 |
|                       | CA      | 0111   | 0112  | 0113 | 0114      |      |      |                 |