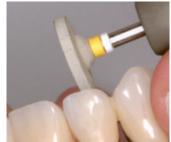

## For composite

The silicone polishers are integrated with a carefully balanced blend of diamond particles. They are durable and designed for a quick finishing and polishing of composite restorations to provide a uniform and smooth surface.

The combination of the different grits of CompoMaster Coarse and the finer CompoMaster polishers (with yellow and white banded shank) is an efficient concept for homogeneous surface treatment.