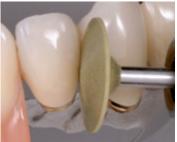

## For composite

The silicone polishers are integrated with a carefully balanced blend of diamond particles. They are durable and designed for a quick finishing and polishing of composite restorations to provide a uniform and smooth surface.

## Indications

- CompoMaster Coarse polishers have been designed for contouring and prepolishing composite surfaces in one step.
- CompoMaster instruments subsequently polish the restorations.

When using the CeraMaster/-Coarse and CompoMaster/-Coarse polishers intraorally, operate each polisher under dry conditions with intermittent strokes and supply compressed air to avoid overheating of the composite and to protect the pulp.