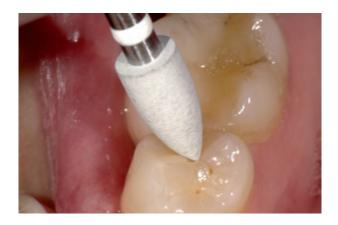

### For composite

CompoSite instruments are designed for a perfect finish of composite restorations without scratching the surrounding enamel. CompoSite polishers are used for finishing and prepolishing, CompoSite Fine (with white banded shank) for polishing. The flexible and adaptable cups and disks will polish subgingival and interproximal surfaces safely while pear points and midipoints are recommended for the polish of occlusal and lingual surfaces.

#### DENTAL PRACTICE

For finishing and polishing of micro and hybrid composite restorations such as inlays, onlays, crowns and bridges in the patient's mouth as well as for removing cements used for orthodontic brackets