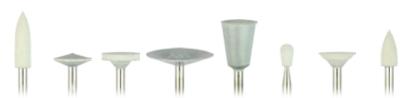

0191-0299, 196B, 296B 12 pcs. CompoSite / CompoSite Fine, CA and FG shank

190b, 290b CA and FG Sharik

|                   | Shape   | Bullet | Knife | Wheel | Disk | Cup  | Pear-Point | IC   | Midipoint |
|-------------------|---------|--------|-------|-------|------|------|------------|------|-----------|
|                   | ISO No. | 040    | 090   | 090   | 160  | 080  | 033        | 090  | 040       |
| CompoSite         | CA      | 0191   | 0192  | 0193  | 0194 | 0195 | 0196       | 0197 | 0198      |
|                   | FG      |        |       |       |      |      | 196B       |      | 0199      |
| CompoSite<br>Fine | CA      | 0291   | 0292  | 0293  | 0294 | 0295 | 0296       | 0297 | 0298      |
|                   | FG      |        |       |       |      |      | 296B       |      | 0299      |