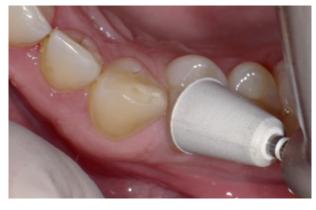

### For composite

CompoSite instruments are designed for a perfect finish of composite restorations without scratching the surrounding enamel. CompoSite polishers are used for finishing and prepolishing, CompoSite Fine (with white banded shank) for polishing. The flexible and adaptable cups and disks will polish subgingival and interproximal surfaces safely while pear points and midipoints are recommended for the polish of occlusal and lingual surfaces.

#### DENTAL PRACTICE

For finishing and polishing of micro and hybrid composite restorations such as inlays, onlays, crowns and bridges in the patient's mouth as well as for removing cements used for orthodontic brackets