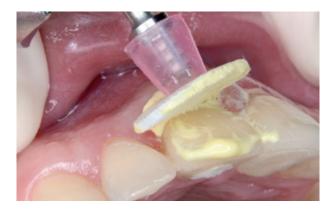

## Super-Snap Buff Disk - Buff Mini-Disk

For composites, porcelain and gold restorations

The Super-Snap Buff Disks and Buff Mini-Disks feature a synthetic felt coating on the front side which retains expensive polishing pastes with minimum splatter or waste during use. Just a feathery polishing is sufficient for producing a high lustrous shine on porcelain and composites, with the flexible disks adapting to the tooth's

natural contours. The disks have no metal centres or exposed mandrels thus avoiding discolouration or gouging of composites. The best results can be achieved in combination with SHOFU polishing pastes.

## highlights

Polishing paste adheres to the felt coating

Clean and economical working with polishing paste

No metal centre