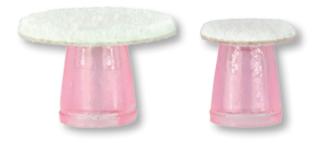

## Indications

Felt disk for polishing composite, porcelain or gold restorations with polishing paste

| PN   | Quantity | Product                                     |
|------|----------|---------------------------------------------|
| L523 | 25 pcs.  | Super-Snap Buff Disk<br>+ 1 CA mandrel      |
| L524 | 25 pcs.  | Super-Snap Buff Mini-Disk<br>+ 1 CA mandrel |
| 0438 | 6 pcs.   | FG mandrel                                  |
| 0439 | 6 pcs.   | CA mandrel                                  |