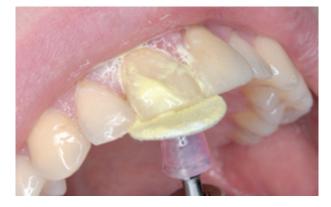

## Super-Snap Buff Disk - Buff Mini-Disk

For composites, porcelain and gold restorations

The Super-Snap Buff Disks and Buff Mini-Disks feature a synthetic felt coating on the front side which retains expensive polishing pastes with minimum splatter or waste during use. Just a feathery polishing is sufficient for producing a high lustrous shine on porcelain and composites, with the flexible disks adapting to the tooth's

natural contours. The disks have no metal centres or exposed mandrels thus avoiding discolouration or gouging of composites. The best results can be achieved in combination with SHOFU polishing pastes.

## highlights

Polishing paste adheres to the felt coating

Clean and economical working with polishing paste

No metal centre