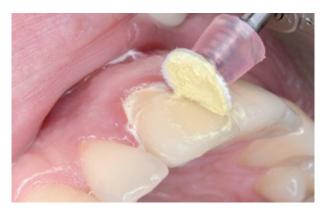

## Super-Snap Buff Disk - Buff Mini-Disk

For composites, porcelain and gold restorations

The Super-Snap Buff Disks and Buff Mini-Disks feature a synthetic felt coating on the front side which retains expensive polishing pastes with minimum splatter or waste during use. Just a feathery polishing is sufficient for producing a high lustrous shine on porcelain and composites, with the flexible disks adapting to the tooth's

natural contours. The disks have no metal centres or exposed mandrels thus avoiding discolouration or gouging of composites. The best results can be achieved in combination with SHOFU polishing pastes.

## highlights

Polishing paste adheres to the felt coating

Clean and economical working with polishing paste

No metal centre